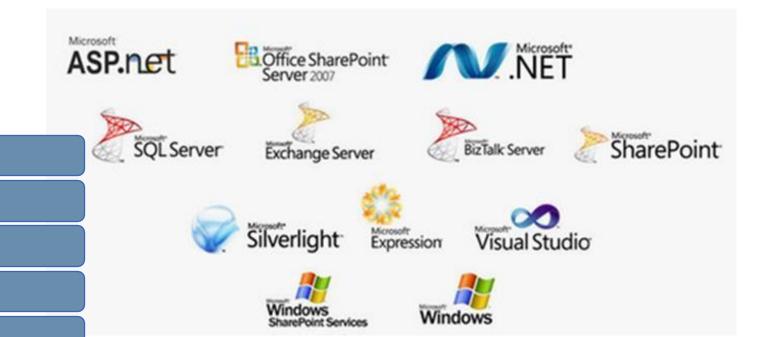

### MICROSOFT TECHNOLOGIES

| ASP.net           | ASP. Net MVC 5      | ASP.NET Core |
|-------------------|---------------------|--------------|
| Microsoft NET WCF | ASP.NETWeb API 2    | X Xamarin    |
| Silverlight -     | Azure               | SharePoint   |
| SQL Server        | Entity<br>Framework | NHIBERNATE   |

# **Web Practice: Microsoft Practice**

Product Development

**Product Implementation** 

**Custom Application Development** 

Application Maintenance & Support

Administration

**Application Integration** 

Mobile Development